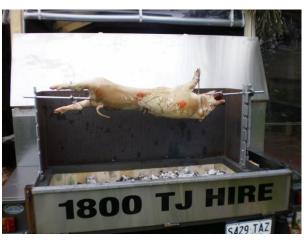

## TRAILER MOUNTED SPIT WITH ICE BOX

## "7FT ESKY INCLUDED"

- Heatshield provides protection from the spit so you can have your meat cooking on the rear and at the front keep your beverages cold
- > Adjustable height for spit rod
- Ice box holds 20 cartons of beer
- Ice box designed to fit an entire carcass, fill with ice for storage
- > Internal dimensions of esky 2150W x 500D x 600H mm
- > Full size bain marie tray designed to fit in the top of the ice box, 6 trays across suitable to keep salads cold.
- Electrical rating 240V / 0.05KW / 0.21 amps (10 amp plug)