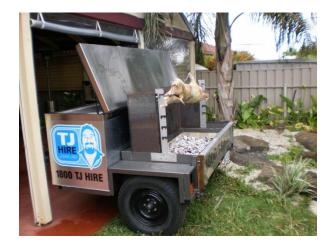

## TRAILER MOUNTED SPIT WITH ICE BOX

## "7FT ESKY INCLUDED"

- Heatshield provides protection from the spit so you can have your meat cooking on the rear and at the front keep your beverages cold
- > Adjustable height for spit rod
- Ice box holds 20 cartons of beer
- Ice box designed to fit an entire carcass, fill with ice for storage
- > Internal dimensions of esky 2150W x 500D x 600H mm
- > Full size bain marie tray designed to fit in the top of the ice box, 6 trays across suitable to keep salads cold.
- Electrical rating 240V / 0.05KW / 0.21 amps (10 amp plug)