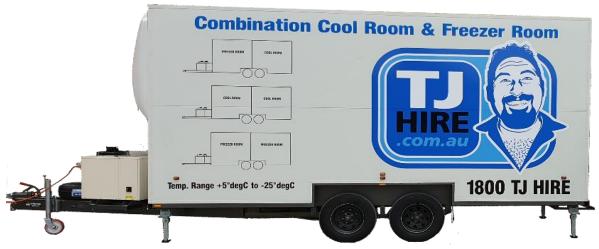

## TRAILER MOUNTED COMBINATION COOL ROOM AND FREEZER ROOM FOR HIRE

- > 16x8ft trailer with an intermediate door. Options below
- Combination Cool Room & Freezer Room
- Freezer Room & Freezer Room (one large freezer room)
- Cool Room & Cool Room (one large cool room)
- > External dimensions (from draw bar to end) 7200L x 2450W x 3000H mm
- ➤ Internal dimensions x 2 (each room) 2275L x 2300W x 2000H mm
- Dual shelving on both sides of each room
- Now you might think that this large trailer will require a 32amp 3phase power point? "But I don't have a 3 phase power socket available on site"
- > Don't worry, we have that covered.
- ➤ We just need 2 x 10amp 240V power points running on their own 16amp circuits breakers and we can run this big boy at your site
- > Temperature range on both rooms +5degC to -25degC can be specified.