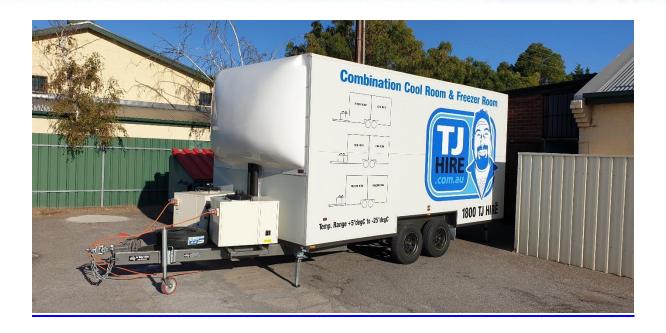

## TRAILER MOUNTED COMBINATION COOL ROOM AND FREEZER ROOM FOR HIRE

- > 16x8ft trailer with an intermediate door. Options below
- Combination Cool Room & Freezer Room
- Freezer Room & Freezer Room (one large freezer room)
- Cool Room & Cool Room (one large cool room)
- > External dimensions (from draw bar to end) 7200L x 2450W x 3000H mm
- ➤ Internal dimensions x 2 (each room) 2275L x 2300W x 2000H mm
- Dual shelving on both sides of each room
- Now you might think that this large trailer will require a 32amp 3phase power point? "But I don't have a 3 phase power socket available on site"
- > Don't worry, we have that covered.
- ➤ We just need 2 x 10amp 240V power points running on their own 16amp circuits breakers and we can run this big boy at your site
- > Temperature range on both rooms +5degC to -25degC can be specified.