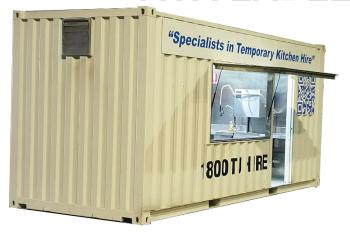

## **1800 TJ HIRE**

Specialists in mobile coolroom & freezer room hire

## TEMPORARY KITCHEN WITH SERVERY HATCH AVAILABLE FOR HIRE

- Container Includes
- Servery hatch
- Exhaust Canopy
- > Pass through dish washer
- Pot wash sink
- Food prep sink
- > Hand basin
- > 3 door under bench fridge
- Data points for phone and POS printer
- Extra power points for bench top equipment
- Instantaneous hot water service
- Provision for, 4 x 45KG LPG cylinder Air-conditioning
- > 20FT Shipping Container
- Doorways line up with other containers