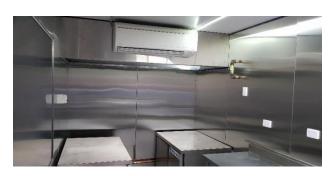

## TEMPORARY KITCHEN WITH SERVERY HATCH AVAILABLE FOR HIRE

- Container Includes
- Servery hatch
- Exhaust Canopy
- > Pass through dish washer
- Pot wash sink
- Food prep sink
- > Hand basin
- > 3 door under bench fridge
- Data points for phone and POS printer
- Extra power points for bench top equipment
- Instantaneous hot water service
- Provision for, 4 x 45KG LPG cylinder Air-conditioning
- > 20FT Shipping Container
- Doorways line up with other containers

- Additional Extras (costed accordingly)
- Deep fryers
- 6 burner cook top with fan forced oven
- Grill plates
- Combi Oven
- Bench tops for point sale in front of the servery hatch
- ➤ Single & Double Door Fridges
- Hot and cold food bars
- Counter top equipment
- Dry store shelving
- You can have anything that we have in our product range that will fit into the container. (Up to 4 gas appliances)
- Subject to availability