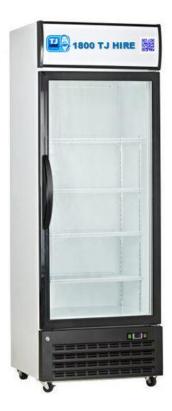

## SINGLE DOOR GLASS DISPLAY FRIDGE AVAILABLE FOR HIRE

- ➤ Single Door Glass Fridge 315 Litre
- Triple glazed heat reflecting glass with heater wires
- Digital controller and digital temperature display
- Dynamic fan forced cooling system with automatic defrosting
- Operating temp: 0°c to +14°c
- > 650W x 630D x 1977H mm
- > LED internal light
- Castor wheels
- 4 adjustable shelves
- Electrical rating 240V / 0.73KW / 3.04 amps (10 amp plug)