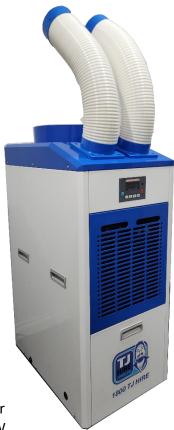

## PORTABLE REVERSE CYCLE A/C AVAILABLE FOR HIRE

- Portable Air- Conditioner
- Cooling capacity = 4.6KW
- ➤ Heating capacity = 5.2KW
- Great for spot heating or cooling
- ➤ If you aircon has broken down, great solution to keep your space hot or cold, whilst repairs are carried out on your existing a/c unit
- Suitable for, workshops, production lines, warehouse, offices, communication electronic or computer rooms, professional kitchen, camping, construction and other industrial agricultural, horticultural ways.
- Dimensions 425W x 600D x 1080H mm
- Electrical rating 240V / 1.9KW / 7.9 amps (10 amp plug)