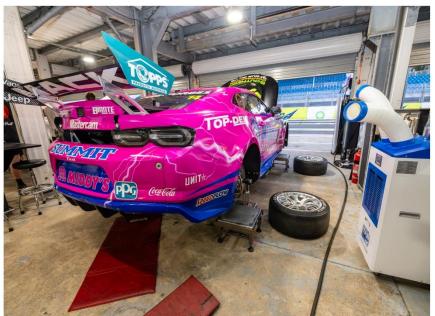

## PORTABLE REVERSE CYCLE A/C AVAILABLE FOR HIRE

- Portable Air- Conditioner
- Cooling capacity = 4.6KW
- ➤ Heating capacity = 5.2KW
- Great for spot heating or cooling
- ➤ If you aircon has broken down, great solution to keep your space hot or cold, whilst repairs are carried out on your existing a/c unit
- Suitable for, workshops, production lines, warehouse, offices, communication electronic or computer rooms, professional kitchen, camping, construction and other industrial agricultural, horticultural ways.
- Dimensions 425W x 600D x 1080H mm
- Electrical rating 240V / 1.9KW / 7.9 amps (10 amp plug)