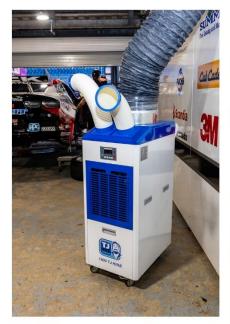

## PORTABLE REVERSE CYCLE A/C AVAILABLE FOR HIRE

- Portable Air- Conditioner
- Cooling capacity = 4.6KW
- ➤ Heating capacity = 5.2KW
- Great for spot heating or cooling
- ➤ If you aircon has broken down, great solution to keep your space hot or cold, whilst repairs are carried out on your existing a/c unit
- Suitable for, workshops, production lines, warehouse, offices, communication electronic or computer rooms, professional kitchen, camping, construction and other industrial agricultural, horticultural ways.
- Dimensions 425W x 600D x 1080H mm
- Electrical rating 240V / 1.9KW / 7.9 amps (10 amp plug)