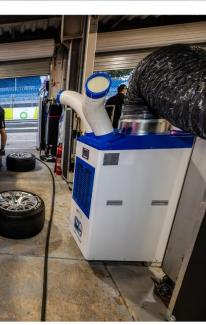

## PORTABLE REVERSE CYCLE A/C AVAILABLE FOR HIRE

- Portable Air- Conditioner
- Cooling capacity = 4.6KW
- ➤ Heating capacity = 5.2KW
- Great for spot heating or cooling
- ➤ If you aircon has broken down, great solution to keep your space hot or cold, whilst repairs are carried out on your existing a/c unit
- Suitable for, workshops, production lines, warehouse, offices, communication electronic or computer rooms, professional kitchen, camping, construction and other industrial agricultural, horticultural ways.
- Dimensions 425W x 600D x 1080H mm
- Electrical rating 240V / 1.9KW / 7.9 amps (10 amp plug)