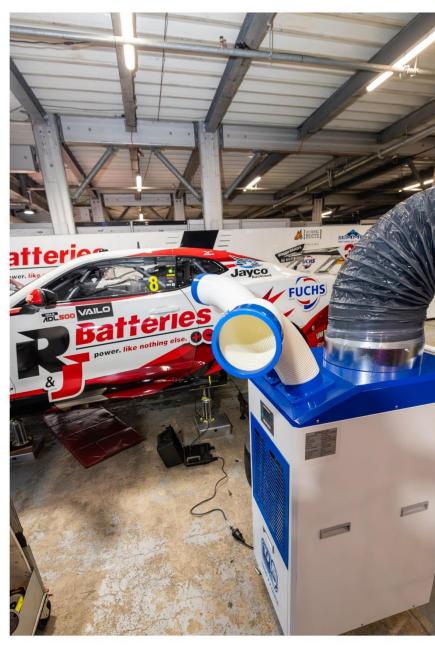

## PORTABLE REVERSE CYCLE A/C AVAILABLE FOR HIRE

- Portable Air- Conditioner
- Cooling capacity = 4.6KW
- ➤ Heating capacity = 5.2KW
- Great for spot heating or cooling
- ➤ If you aircon has broken down, great solution to keep your space hot or cold, whilst repairs are carried out on your existing a/c unit
- Suitable for, workshops, production lines, warehouse, offices, communication electronic or computer rooms, professional kitchen, camping, construction and other industrial agricultural, horticultural ways.
- Dimensions 425W x 600D x 1080H mm
- Electrical rating 240V / 1.9KW / 7.9 amps (10 amp plug)