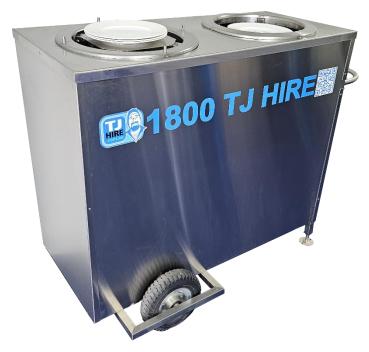

## SPRING LOADED PLATE WARMER **AVAILABLE FOR HIRE**

- Static heating
- > Thermostatically controlled element
- Easy push mobile plate dispenser
- Fitted with 2 x 60kg capacity adjustable plate dispensing tubes that suit 270--305mm plates
- Each tube is adjustable to enable it to take various size plates and the spring system is variable to accommodate different plate weights to a maximum capacity of 60kg
- > 1150W x 660D x 900H mm
- Electrical rating 240V / 1.2KW / 9.4 amps (10 amp plug)