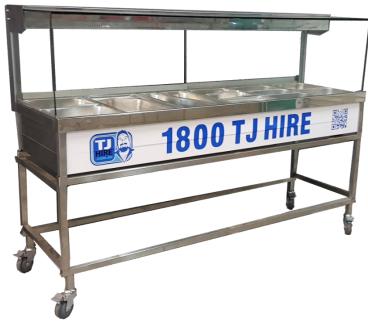

## HOT FOOD BAR 6 MODULE SQUARE AVAILABLE FOR HIRE

- Square Glass rear serving with sliding glass doors
- Fits 6 full size bain marie trays
- Bain marie / gastronorm trays not included. Can supply at extra cost
- Stainless Steel
- > 2050W x 1400H x 620D mm
- > Thermometer
- Wet or dry operation
- > Ball valve drain
- Overhead heating and illumination by tungsten halogen heat lamps
- Counter top or free standing on its stainless steel frame
- ➤ Electrical rating 240V / 3.45KW / 15 amps (15 amp plug)