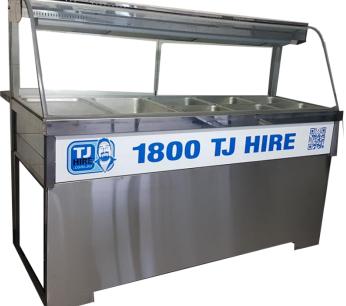

## HOT FOOD BAR 5 MODULE CURVED AVAILABLE FOR HIRE

and the second state where the state of a state of the second state of the state of the second state of the sta

- Curved Glass rear serving with sliding glass doors
- Fits 5 full size bain marie trays
- > Bain marie / gastronorm trays not included. Can supply at extra cost
- Stainless Steel
- 1680W x 1375H x 620D mm
- > Thermometer
- Wet or dry operation
- Ball valve drain
- > Overhead heating and illumination by tungsten halogen heat lamps
- > Counter top or free standing on its stainless steel frame (with 8" tyres)
- Electrical rating 240V / 3.6KW / 15 amps (15 amp plug)