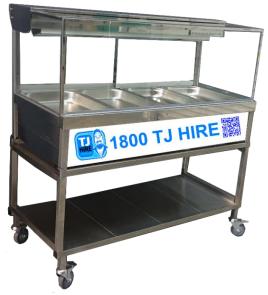

## HOT FOOD BAR 4 MODULE SQUARE AVAILABLE FOR HIRE

and the section of th

- Square Glass rear serving with sliding glass doors
- Fits 4 full size bain marie trays
- > Bain marie / gastronorm trays not included. Can supply at extra cost
- Stainless Steel
- ➤ 1355W x 1400H x 615D mm
- > Thermometer
- Wet or dry operation
- Ball valve drain
- Overhead heating and illumination by tungsten halogen heat lamps
- Counter top or free standing on its stainless steel frame
- Electrical rating 240V / 3.2KW / 15 amps (15 amp plug)