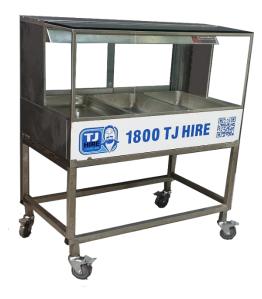

## HOT FOOD BAR 3 MODULE SQUARE AVAILABLE FOR HIRE

- Square Glass rear serving with sliding glass doors
- \*\*\*Please note different profile to our other square hot food bars\*\*\*
- > Fits 3 full size bain marie trays
- ➤ Bain marie / gastronorm trays not included. Can supply at extra cost
- Stainless Steel
- > 1030W x 1400H x 600D mm
- > Thermometer
- Wet or dry operation
- Ball valve drain
- Overhead heating and illumination by tungsten halogen heat lamps
- Counter top or free standing on its stainless steel frame
- Electrical rating 240V / 2.4KW / 10 amps (10 amp plug)