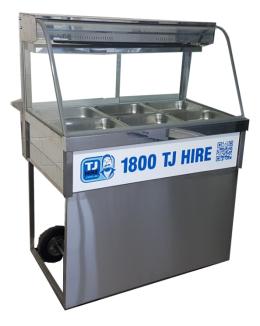

## HOT FOOD BAR 3 MODULE CURVED AVAILABLE FOR HIRE

- Curved Glass rear serving with sliding glass doors
- > Fits 3 full size bain marie trays
- Bain marie / gastronorm trays not included. Can supply at extra cost
- Stainless Steel
- > 1030W x 1375H x 620D mm
- > Thermometer
- Wet or dry operation
- Ball valve drain
- Overhead heating and illumination by tungsten halogen heat lamps
- Counter top or free standing on its stainless steel frame (with 8" tyres)
- Electrical rating 240V / 2.4KW / 10 amps (10 amp plug)