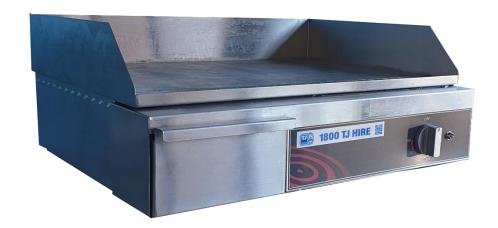

## **GRILL PLATE 240V - SMALL AVAILABLE FOR HIRE**

- > Features thermostat control of 40C to 285C together with a
- > pilot light to indicate power on
- > Constructed with a removable grease drain drawer for easy cleaning and maintenance
- > Thick cast steel plate works exceptionally for even heat distribution
- > 520W x 450D x 235W mm
- > Non slip feet as standard
- > Electrical rating 240V / 2.2KW / 9.2 amps (10 amp plug)