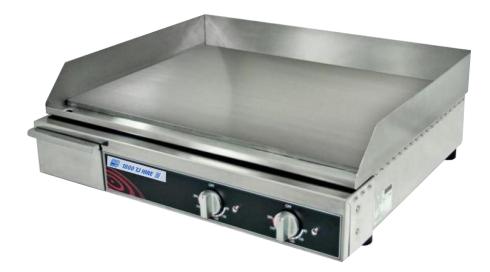

## GRILL PLATE 240V - LARGE AVAILABLE FOR HIRE

- Features thermostat control of 40C to 285C together with a pilot light to indicate power on
- Constructed with a removable grease drain drawer for easy cleaning and maintenance
- Twin thermostat control allows half plate operation for energy efficiency
- Thick cast steel plate works exceptionally for even heat distribution
- ➢ 675₩ x 600D x 236₩ mm
- Non slip feet as standard
- Electrical rating 240V / 4.4KW / 18.4 amps (2x 10 amp plugs)