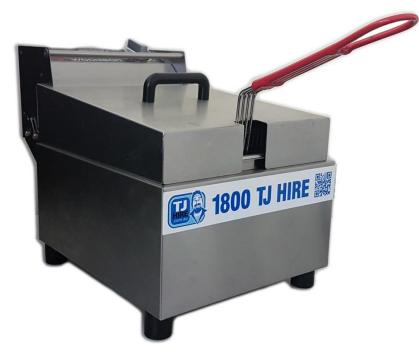

## DEEP FRYER BENCH MODEL 240V AVAILABLE FOR HIRE

- Mechanical thermostat temperature control ensures unit always remains at the optimal cooking temperature
- Designed for 180°C frying
- Basket holder at rear for draining ensures efficient usage
- Removable oil tank allows easy access and maintenance
- > Drip tray to catch any errant oil
- Snug fitting stainless steel tank cover that protects fryer when not in use
- Dimensions of 285W x 610D x 315H mm
- Electrical rating 240V / 2.2KW / 9.2 amps (10 amp plug)