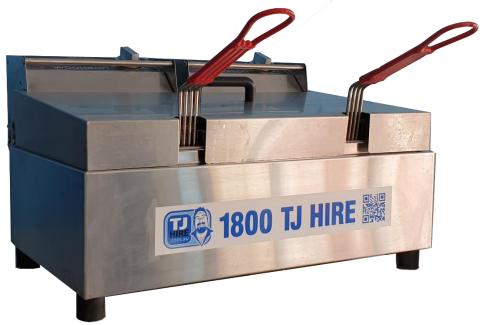

## DEEP FRYER BENCH MODEL 240V AVAILABLE FOR HIRE

- 2 Basket bench model deep fryer
- Mechanical thermostat temperature control ensures unit always remains at the optimal cooking temperature
- Designed for 180°C frying
- Basket holder at rear for draining ensures efficient usage
- Removable oil tank allows easy access and maintenance
- Drip tray to catch any errant oil
- Snug fitting stainless steel tank cover that protects fryer when not in use
- Dimensions of 550W x 610D x 315H mm
- Electrical rating 240V / 4.4KW / 18.33 amps (2 x 10 amp plugs)