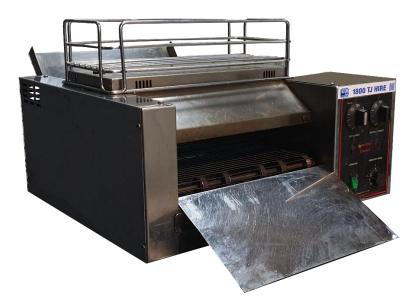

## CONVEYOR TOASTER AVAILABLE FOR HIRE

and a second second

- Ideal for toasting large volumes of bread, crumpets or muffins
- Selectable heat source top or bottom or both together
- Front entry, adjustable front return or pass through exit chute
- Variable electronic conveyor speed control
- 500 slices per hour [approx]
- Easy-clean crumb tray and reflector
- 520W x 450D x 230H mm
- Electrical rating 240V / 3.35KW / 14 amps (15 amp plug)