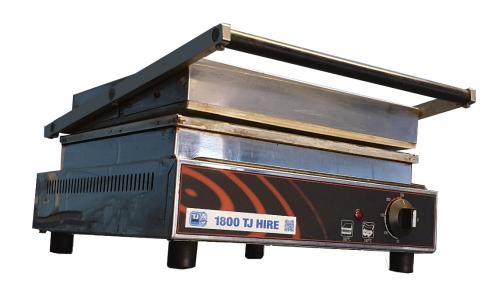

## CONTACTOR TOASTER AVAILABLE FOR HIRE

- ➤ 4 6 Slice capacity Contact Pressure Toaster
- ➤ Spring back upper plate Insulated lifting handle
- > Stainless steel construction
- > Thermostat control 50C to 250C Removable grease front tray
- Smooth aluminium hot plates Easy to clean unit
- ➤ Plate size 390mm x 335mm
- > 415W x 540D x 230H mm
- Electrical rating 240V / 2.1KW / 8.75 amps (10 amp plug)