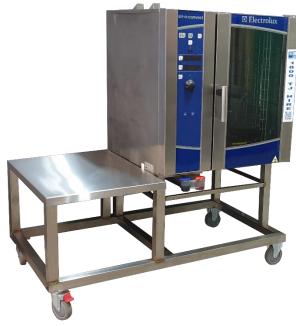

## COMBI OVEN 10 TRAY - LARGE AVAILABLE FOR HIRE

- > 10 Tray Electrolux Combi oven with spray injection generated steam
- > Comes with stainless steel frame and side table on wheels
- > Can be used as wet or dry oven. If running as wet oven, pump out box is added at extra cost.
- ➤ Bain marie / gastronorm trays not included. Can supply at extra cost
- Dry hot convection cycle 25 °C to 300 °C ideal for low humidity baking
- Core probe for internal core temperature cooking
- Variable fan speed (radial fan): full speed or pulse ventilation (Hold) for baking and slow cooking
- ➤ Hold function for keeping food warm at the end of a cycle
- > Exhaust valve electronically controlled to exhaust excess humidity
- ➤ Air-O-Clean integrated self-cleaning system
- Automatic preheat and auto rapid cool down
- Dimensions 1540W x 1580H x 860D mm
- Side table dimensions 630W x 860D mm
- Electrical rating 400V / 17.5KW / 72.92 amps (32 amp 3 phase 5 pin plug)