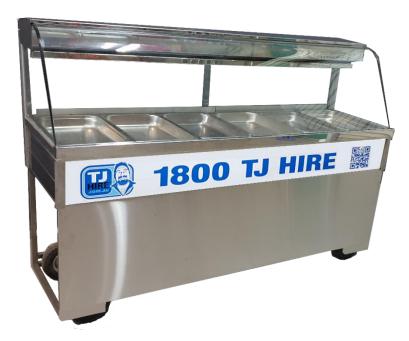

## COLD FOOD BAR 6 MODULE CURVED AVAILABLE FOR HIRE

- Curved Glass rear serving with sliding glass doors
- Double Row Cold Food Display Bar
- > Fits 6 full size bain marie trays
- > Bain marie / gastronorm trays not included. Can supply at extra cost
- Stainless Steel
- > 2050W x 1375H x 620D mm
- Adjustable digital thermostat 0°C to 8°C
- Overhead fluorescent light
- ➤ Electrical rating 240V / 0.815KW / 3.5 amps (10 amp plug)