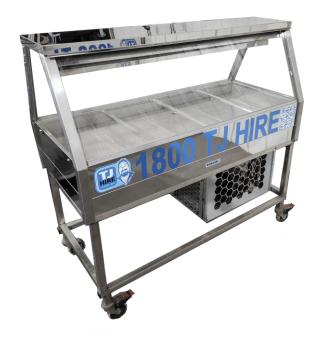

## COLD FOOD BAR 4 MODULE ANGLED 1 SIDE OPEN AVAILABLE FOR HIRE

- Angled glass rear serving open on one side
- Double Row Cold Food Display Bar
- > Fits 4 full size bain marie trays
- > Bain marie / gastronorm trays not included. Can supply at extra cost
- Stainless Steel
- > 1350W x 1330H x 620D mm
- Adjustable digital thermostat 0°C to 8°C
- Overhead fluorescent light
- Electrical rating 240V / 0.625KW / 2.7 amps (10 amp plug)