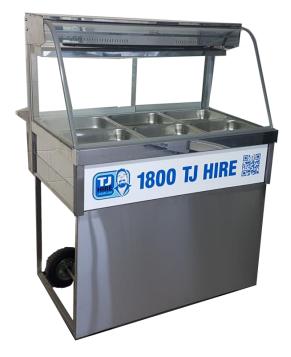

## COLD FOOD BAR 3 MODULE CURVED AVAILABLE FOR HIRE

- Curved Glass rear serving with sliding glass doors
- > Fits 3 full size bain marie trays
- > Bain marie / gastronorm trays not included. Can supply at extra cost
- > Width 1030mm
- Stainless Steel
- > 1030W x 1375H x 620D mm
- Adjustable digital thermostat 0°C to 8°C
- Overhead fluorescent light
- Electrical rating 240V / 0.48KW / 2 amps (10 amp plug)