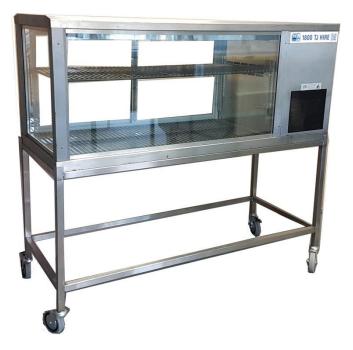

## COUNTER TOP COLD DISPLAY AVAILABLE FOR HIRE

- > Displaying tasty treats, for example, pastries, sandwiches or drinks
- Digital controller and digital temperature display
- Operating temp: +2°c to +12°c
- > 1310W x 510D x 555H mm Exterior dimensions
- 970W x 430D x 460H mm Interior dimensions
- Counter top or free standing on its stainless steel frame (with castor wheels)
- 1 adjustable shelf
- > 2 sliding windows for self-serve
- Electrical rating 240V / 0.245KW / 1.02 amps (10 amp plug)