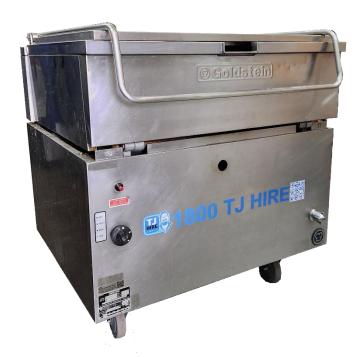

## **BRATT PAN 150 LITRE AVAILABLE FOR HIRE**

- > Tilting gas bratt pan
- ➤ 150 litre nominal capacity
- Stainless steel exterior and pan
- > Bratt pan base made of special Duplex stainless steel for even heat distribution
- Duplex steel has the same conductivity as cast iron but will not crack
- > Electric tilt
- > Thermostatically controlled
- Dimensions 985W x 865D x 1030H mm
- Interior dimensions 800W x 600L x 300D
- LPG Gas