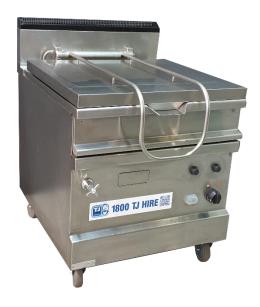

## BRAT PAN 80 LITRE AVAILABLE FOR HIRE

- ➤ Electric power tilting mechanism Heavy-duty lid and hinge system
- > Heavy Galvanized steel chassis Stainless steel exterior
- Easy to clean Easy service-duty lid and hinge system
- > Splashback and side panels 304 stainless steel Full stainless steel pan Electrically powered pan tilting option
- Single Quarter turn water valve control
- > Automatic pilot ignition and flame failure fitted
- Control for power and heating
- > Control Pan up and down switches on electric pan tilt
- Dimensions 800W x 900D x 900H mm
- ➤ Interior dimensions 720W x 590L x 200D
- ➤ LPG Gas