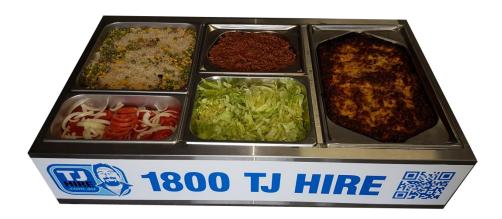

## 3 MODULE BAIN MARIE AVAILABLE FOR HIRE

- Stainless steel construction with double-skin air-insulated bain marie tank for improved safety
- Can be run in wet or dry operation modes
- > 1030W x 600D x 245H mm
- Multiple elements to provide even, responsive heat and greater reliability
- > Thermostat controls with a clear thermometer readout
- ➤ Full size gastronorm cavity to take your choice of either 65mm or 100mm deep pan
- ➤ Bain marie / gastronorm trays not included. Can supply at extra cost
- > combinations
- Large 15mm tap-style rear drain for fast and safe draining
- Non slip feet as standard
- Electrical rating 240V / 1.8KW / 7.5 amps (10 amp plug)