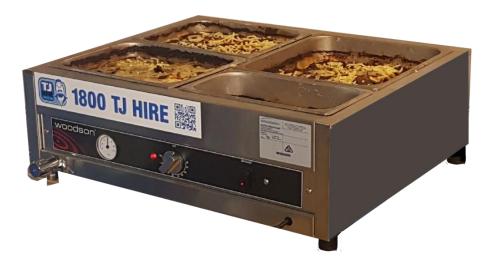

## 2 MODULE BAIN MARIE AVAILABLE FOR HIRE

- Stainless steel construction with double-skin air-insulated bain marie tank for improved safety
- Can be run in wet or dry operation modes
- > 705W x 600D x 245H mm
- Multiple elements to provide even, responsive heat and greater reliability
- > Thermostat controls with a clear thermometer readout
- Full size gastronorm cavity to take your choice of either 65mm or 100mm deep pan combinations
- ➤ Bain marie / gastronorm trays not included. Can supply at extra cost
- Large 15mm tap-style rear drain for fast and safe draining
- Non slip feet as standard
- Electrical rating 240V / 1.2KW / 5 amps (10 amp plug)