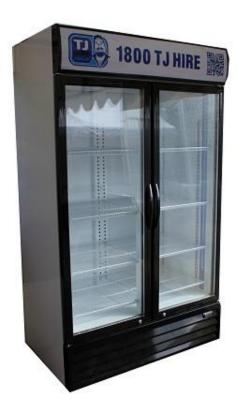

## 2 DOOR GLASS DISPLAY FRIDGES AVAILABLE FOR HIRE

- Double Glass Door Fridge 1000 Litre
- Digital controller and digital temperature display
- Lockable double glazed doors with handles
- Dynamic fan forced cooling system with automatic defrosting
- Operating temp: 0°c to +10°c
- > 1130W x 720D x 2020H mm
- > LED internal light
- Castor wheels
- 8 adjustable shelves
- Electrical rating 240V / 0.75KW / 3.13 amps (10 amp plug)