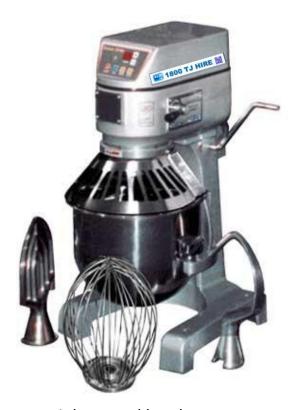

## **10LT PLANETARY MIXER AVAILABLE FOR HIRE**

- All mixers have a stainless steel bowl
- Come standard with beater & whisk
- Three-speed gearbox RPM: 130 / 278 / 430
- Max. dry bread flour: 2 kg
- Dimensions: 370W x 430D x 720H mm
- Electronic touch pad controls & timer operation
- Interlocked safety guard
- Electrical rating 240V / 0.25KW / 1.42 amps (10 amp plug)